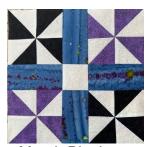

## Fabric B-Purple:

Cut 4 squares, 3". Cut in half diagonally.

Fabric C-Black:

Cut 4 squares, 3". Cut in half diagonally.

Fabric D-Blue Print:

Cut 4 rectangles, 2 ½" x 4 ½". Long pieces around center square

#### Pinwheels:

Sew 8 Fabric **A** (white) triangles to 8 Fabric **B** (purple) triangles. Make 8 squares. Trim 2  $\frac{1}{2}$ " Sew 8 Fabric **A** (white) triangles to 8 Fabric **C** (Black) triangles. Make 8 squares. Trim 2  $\frac{1}{2}$ " Look at picture below for 2  $\frac{1}{2}$ " pinwheel pieces placement. Make 4 Pinwheels Trim 4  $\frac{1}{2}$ " Sew 4  $\frac{1}{2}$ " square pinwheel to each side of Fabric **D**-Blue print rectangle. Rows 1 & 3

trim 4 ½"

Row 1 (above) Rotate for Row 3

trim 4 ½" x 10 ½"

**Row 2**: Sew Fabric D-Blue rectangle to each side of Fabric A–center square.

Sew rows in order shown above (1-3)