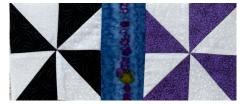

#### Pinwheels:

Sew 8 Fabric **A** (white) triangles to 8 Fabric **B** (purple) triangles. Make 8 squares. Trim 2  $\frac{1}{2}$ " Sew 8 Fabric **A** (white) triangles to 8 Fabric **C** (Black) triangles. Make 8 squares. Trim 2  $\frac{1}{2}$ " Look at picture below for 2  $\frac{1}{2}$ " pinwheel pieces placement. Make 4 Pinwheels Trim 4  $\frac{1}{2}$ " Sew 4  $\frac{1}{2}$ " square pinwheel to each side of Fabric **D**-Blue print rectangle. Rows 1 & 3

trim 4 ½"

Row 1 (above) Rotate for Row 3

trim 4 ½" x 10 ½"

**Row 2**: Sew Fabric D-Blue rectangle to each side of Fabric A–center square.

Sew rows in order shown above (1-3)