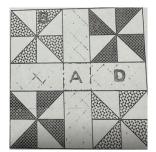

# Block of the Month – March 2024 Windy Day Pinwheels – Block 3

March Gray Scale Block

March Block

### **Background Fabric – Fabric A** - white:

Cut 8 squares, 3". Cut in half diagonally.

Cut 1 square, 2 ½" center square.

## Fabric B-Purple:

Cut 4 squares, 3". Cut in half diagonally.

Fabric C-Black:

Cut 4 squares, 3". Cut in half diagonally.

Fabric D-Blue Print:

Cut 4 rectangles, 2 ½" x 4 ½". Long pieces around center square

#### Pinwheels:

Sew 8 Fabric **A** (white) triangles to 8 Fabric **B** (purple) triangles. Make 8 squares. Trim 2  $\frac{1}{2}$ " Sew 8 Fabric **A** (white) triangles to 8 Fabric **C** (Black) triangles. Make 8 squares. Trim 2  $\frac{1}{2}$ " Look at picture below for 2  $\frac{1}{2}$ " pinwheel pieces placement. Make 4 Pinwheels Trim 4  $\frac{1}{2}$ " Sew 4  $\frac{1}{2}$ " square pinwheel to each side of Fabric **D**-Blue print rectangle. Rows 1 & 3

trim 4 ½"

Row 1 (above) Rotate for Row 3

trim 4 ½" x 10 ½"

**Row 2**: Sew Fabric D-Blue rectangle to each side of Fabric A–center square.

Sew rows in order shown above (1-3)